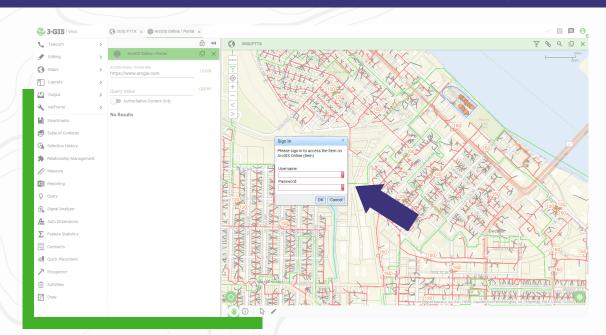

# **GAIN INSIGHT WITH GIS**

There are thousands of resources shared through Esri™ ArcGIS Online. Subscribers\* can reference these resources inside 3-GIS | Web in just a few simple steps.

### 1. Log into ArcGIS Online through 3-GIS | Web



### 2. Search for and open feature layer content



#### 3. Zoom into and explore the layer



## 4. Add additional layers to your map as needed



\*Data access may require an active ArcGIS Online subscription. Data is subject to removal without prior notice. 3-GIS does not claim ownership of any information presented in the external data layers unless otherwise noted.