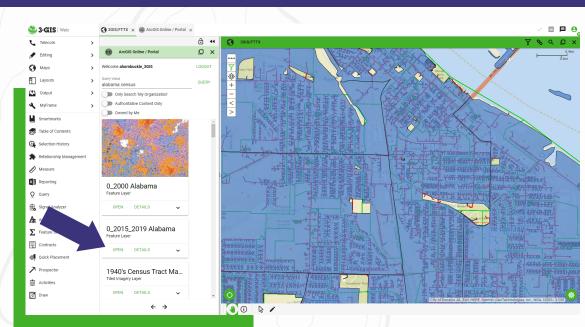

# **GAIN INSIGHT WITH GIS**

There are thousands of resources shared through Esri™ ArcGIS Online. Subscribers\* can reference these resources inside 3-GIS | Web in just a few simple steps.

### 1. Log into ArcGIS Online through 3-GIS | Web



### 2. Search for and open feature layer content



#### 3. Zoom into and explore the layer



## 4. Add additional layers to your map as needed



\*Data access may require an active ArcGIS Online subscription. Data is subject to removal without prior notice. 3-GIS does not claim ownership of any information presented in the external data layers unless otherwise noted.