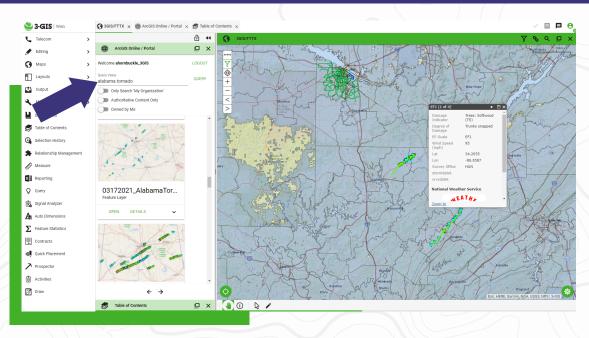

## 4. Add additional layers to your map as needed

\*Data access may require an active ArcGIS Online subscription. Data is subject to removal without prior notice. 3-GIS does not claim ownership of any information presented in the external data layers unless otherwise noted.