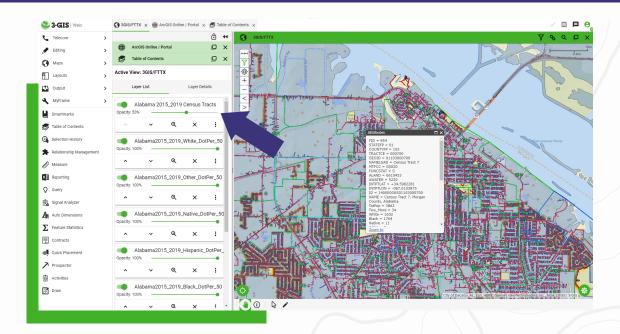

# **GAIN INSIGHT WITH GIS**

There are thousands of resources shared through Esri™ ArcGIS Online. Subscribers\* can reference these resources inside 3-GIS | Web in just a few simple steps.

### 1. Log into ArcGIS Online through 3-GIS | Web



### 2. Search for and open feature layer content



#### 3. Zoom into and explore the layer



## 4. Add additional layers to your map as needed



\*Data access may require an active ArcGIS Online subscription. Data is subject to removal without prior notice. 3-GIS does not claim ownership of any information presented in the external data layers unless otherwise noted.